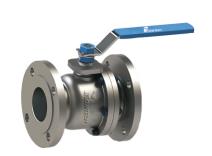

## **BALL**

| DESCRIPTION                              | SIZES<br>(INCHES) | PRESSURE<br>RATING   | MATERIAL OF CONSTRUCTION            | END<br>CONNECTION        |
|------------------------------------------|-------------------|----------------------|-------------------------------------|--------------------------|
| SINGLE PIECE - FLOATING -<br>CAST STEEL  | ½ TO 2            | 150# & 300#          | WCB and CF8M                        | FLANGED                  |
| TWO PIECE - FLOATING -<br>CAST STEEL     | ½ TO 10           | 150#, 300#<br>& 600# | WCB, CF8, CF8M,<br>CF3M, LCB, etc., | FLANGED                  |
| THREE PIECE - FLOATING -<br>FORGED STEEL | ½ TO 2            | 800#                 | A105, F304, F316,<br>F316L, etc.,   | SOCKET WELD,<br>THREADED |
| TWO PIECE - TRUNNION -<br>CAST STEEL     | 2 TO 16           | 150#, 300#<br>& 600# | WCB, CF8, CF8M,<br>CF3M, LCB, etc., | FLANGED                  |

SINGLE PIECE - FLOATING - BALL

TWO PIECE - FLOATING - BALL

THREE PIECE - FLOATING - BALL

TRUNNION - BALL VALVE