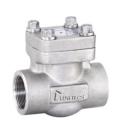

# **GATE, GLOBE & CHECK - GGC**

| DESCRIPTION  | SIZES<br>(INCHES) | PRESSURE RATING                          | MATERIAL OF CONSTRUCTION                         | END<br>CONNECTION                   |
|--------------|-------------------|------------------------------------------|--------------------------------------------------|-------------------------------------|
| CAST STEEL   | 2 TO 42           | 150#, 300#, 600#,<br>900#, 1500# & 2500# | WCB, WC6, WC9, CF8, CF8M, CF3M, LCB, C12A, etc., | FLANGED,<br>BUTT WELD               |
| FORGED STEEL | ½ TO 2            | 800#, 1500#<br>& 2500#                   | A105, F304, F316, F316L,<br>LF2, F11, F22, etc., | THREADED, SOCKET<br>WELD, BUTT WELD |

**CAST STEEL - GATE VALVE** 

**CAST STEEL - GLOBE VALVE** 

**CAST STEEL - CHECK VALVE** 

**FORGED STEEL - GATE VALVE** 

FORGED STEEL - GLOBE VALVE

FORGED STEEL - CHECK VALVE