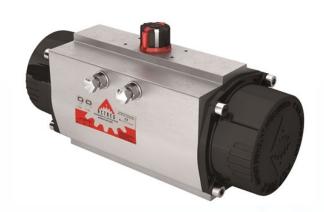

#### PNUEMATIC ACTUATORS - SINGLE ACTING / DOUBLE ACTING

We have complete range of Pneumatic Actuators – Rack and Pinion Type and Scotch Yoke Type covering full torque ranges.

#### **ACTREG/SUSINI-TORK**