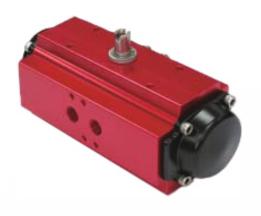

#### PNUEMATIC ACTUATORS - SINGLE ACTING / DOUBLE ACTING

We have complete range of Pneumatic Actuators – Rack and Pinion Type and Scotch Yoke Type covering full torque ranges.

#### **ACTREG/SUSINI-TORK**