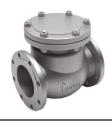

# **GATE, GLOBE & CHECK - GGC**

| DESCRIPTION  | SIZES<br>(INCHES) | PRESSURE RATING                          | MATERIAL OF CONSTRUCTION                         | END<br>CONNECTION                   |
|--------------|-------------------|------------------------------------------|--------------------------------------------------|-------------------------------------|
| CAST STEEL   | 2 TO 42           | 150#, 300#, 600#,<br>900#, 1500# & 2500# | WCB, WC6, WC9, CF8, CF8M, CF3M, LCB, C12A, etc., | FLANGED,<br>BUTT WELD               |
| FORGED STEEL | ½ TO 2            | 800#, 1500#<br>& 2500#                   | A105, F304, F316, F316L,<br>LF2, F11, F22, etc., | THREADED, SOCKET<br>WELD, BUTT WELD |

**CAST STEEL - GATE VALVE** 

**CAST STEEL - GLOBE VALVE** 

**CAST STEEL - CHECK VALVE** 

**FORGED STEEL - GATE VALVE** 

FORGED STEEL - GLOBE VALVE

FORGED STEEL - CHECK VALVE