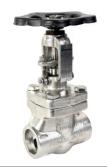

# **GATE, GLOBE & CHECK - GGC**

| DESCRIPTION  | SIZES<br>(INCHES) | PRESSURE RATING                          | MATERIAL OF CONSTRUCTION                         | END<br>CONNECTION                   |
|--------------|-------------------|------------------------------------------|--------------------------------------------------|-------------------------------------|
| CAST STEEL   | 2 TO 42           | 150#, 300#, 600#,<br>900#, 1500# & 2500# | WCB, WC6, WC9, CF8, CF8M, CF3M, LCB, C12A, etc., | FLANGED,<br>BUTT WELD               |
| FORGED STEEL | ½ TO 2            | 800#, 1500#<br>& 2500#                   | A105, F304, F316, F316L,<br>LF2, F11, F22, etc., | THREADED, SOCKET<br>WELD, BUTT WELD |

**CAST STEEL - GATE VALVE** 

**CAST STEEL - GLOBE VALVE** 

**CAST STEEL - CHECK VALVE** 

**FORGED STEEL - GATE VALVE** 

FORGED STEEL - GLOBE VALVE

FORGED STEEL - CHECK VALVE