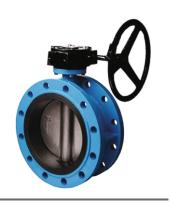

#### **BUTTERFLY VALVE**

| DESCRIPTION | SIZES<br>(INCHES) | PRESSURE RATING                          | MATERIAL OF CONSTRUCTION                             | END<br>CONNECTION         |
|-------------|-------------------|------------------------------------------|------------------------------------------------------|---------------------------|
| BUTTERFLY   | 2 TO 48           | PN 6, PN 10, PN 16,<br>150#, 300# & 600# | CAST IRON, DUCTILE IRON, WCB, CF8, CF8M, CF3M, etc., | WAFER, LUGGED,<br>FLANGED |

BUTTERFLY- WAFER (SEMI-LUG)

**BUTTERFLY-LUGGED** 

**BUTTERFLY-FLANGED** 

**BUTTERFLY-TRIPLE OFFSET** 