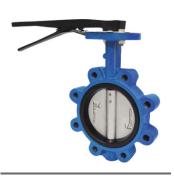

#### **BUTTERFLY VALVE**

| DESCRIPTION | SIZES<br>(INCHES) | PRESSURE RATING                          | MATERIAL OF CONSTRUCTION                             | END<br>CONNECTION         |
|-------------|-------------------|------------------------------------------|------------------------------------------------------|---------------------------|
| BUTTERFLY   | 2 TO 48           | PN 6, PN 10, PN 16,<br>150#, 300# & 600# | CAST IRON, DUCTILE IRON, WCB, CF8, CF8M, CF3M, etc., | WAFER, LUGGED,<br>FLANGED |

BUTTERFLY- WAFER (SEMI-LUG)

**BUTTERFLY-LUGGED** 

**BUTTERFLY-FLANGED** 

**BUTTERFLY-TRIPLE OFFSET** 