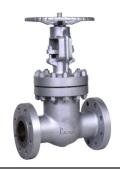

# **GATE, GLOBE & CHECK - GGC**

| DESCRIPTION  | SIZES<br>(INCHES) | PRESSURE RATING                          | MATERIAL OF CONSTRUCTION                         | END<br>CONNECTION                   |
|--------------|-------------------|------------------------------------------|--------------------------------------------------|-------------------------------------|
| CAST STEEL   | 2 TO 42           | 150#, 300#, 600#,<br>900#, 1500# & 2500# | WCB, WC6, WC9, CF8, CF8M, CF3M, LCB, C12A, etc., | FLANGED,<br>BUTT WELD               |
| FORGED STEEL | ½ TO 2            | 800#, 1500#<br>& 2500#                   | A105, F304, F316, F316L,<br>LF2, F11, F22, etc., | THREADED, SOCKET<br>WELD, BUTT WELD |

**CAST STEEL - GATE VALVE** 

**CAST STEEL - GLOBE VALVE** 

**CAST STEEL - CHECK VALVE** 

**FORGED STEEL - GATE VALVE** 

FORGED STEEL - GLOBE VALVE

FORGED STEEL - CHECK VALVE