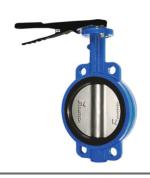

#### **BUTTERFLY VALVE**

| DESCRIPTION | SIZES<br>(INCHES) | PRESSURE RATING                          | MATERIAL OF CONSTRUCTION                             | END<br>CONNECTION         |
|-------------|-------------------|------------------------------------------|------------------------------------------------------|---------------------------|
| BUTTERFLY   | 2 TO 48           | PN 6, PN 10, PN 16,<br>150#, 300# & 600# | CAST IRON, DUCTILE IRON, WCB, CF8, CF8M, CF3M, etc., | WAFER, LUGGED,<br>FLANGED |

BUTTERFLY- WAFER (SEMI-LUG)

**BUTTERFLY-LUGGED** 

**BUTTERFLY-FLANGED** 

**BUTTERFLY-TRIPLE OFFSET** 