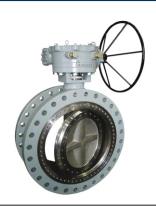

#### **BUTTERFLY VALVE**

| DESCRIPTION | SIZES<br>(INCHES) | PRESSURE RATING                          | MATERIAL OF CONSTRUCTION                             | END<br>CONNECTION         |
|-------------|-------------------|------------------------------------------|------------------------------------------------------|---------------------------|
| BUTTERFLY   | 2 TO 48           | PN 6, PN 10, PN 16,<br>150#, 300# & 600# | CAST IRON, DUCTILE IRON, WCB, CF8, CF8M, CF3M, etc., | WAFER, LUGGED,<br>FLANGED |

BUTTERFLY- WAFER (SEMI-LUG)

**BUTTERFLY-LUGGED** 

**BUTTERFLY-FLANGED** 

**BUTTERFLY-TRIPLE OFFSET** 