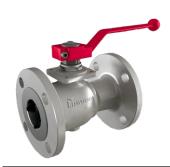

## **BALL**

| DESCRIPTION                              | SIZES<br>(INCHES) | PRESSURE<br>RATING   | MATERIAL OF CONSTRUCTION            | END<br>CONNECTION        |
|------------------------------------------|-------------------|----------------------|-------------------------------------|--------------------------|
| SINGLE PIECE - FLOATING -<br>CAST STEEL  | ½ TO 2            | 150# & 300#          | WCB and CF8M                        | FLANGED                  |
| TWO PIECE - FLOATING -<br>CAST STEEL     | ½ TO 10           | 150#, 300#<br>& 600# | WCB, CF8, CF8M,<br>CF3M, LCB, etc., | FLANGED                  |
| THREE PIECE - FLOATING -<br>FORGED STEEL | ½ TO 2            | 800#                 | A105, F304, F316,<br>F316L, etc.,   | SOCKET WELD,<br>THREADED |
| TWO PIECE - TRUNNION -<br>CAST STEEL     | 2 TO 16           | 150#, 300#<br>& 600# | WCB, CF8, CF8M,<br>CF3M, LCB, etc., | FLANGED                  |

SINGLE PIECE - FLOATING - BALL

TWO PIECE - FLOATING - BALL

THREE PIECE - FLOATING - BALL

TRUNNION - BALL VALVE