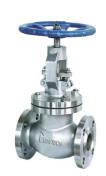

# **GATE, GLOBE & CHECK - GGC**

| DESCRIPTION  | SIZES<br>(INCHES) | PRESSURE RATING                          | MATERIAL OF CONSTRUCTION                         | END<br>CONNECTION                   |
|--------------|-------------------|------------------------------------------|--------------------------------------------------|-------------------------------------|
| CAST STEEL   | 2 TO 42           | 150#, 300#, 600#,<br>900#, 1500# & 2500# | WCB, WC6, WC9, CF8, CF8M, CF3M, LCB, C12A, etc., | FLANGED,<br>BUTT WELD               |
| FORGED STEEL | ½ TO 2            | 800#, 1500#<br>& 2500#                   | A105, F304, F316, F316L,<br>LF2, F11, F22, etc., | THREADED, SOCKET<br>WELD, BUTT WELD |

**CAST STEEL - GATE VALVE** 

**CAST STEEL - GLOBE VALVE** 

**CAST STEEL - CHECK VALVE** 

**FORGED STEEL - GATE VALVE** 

FORGED STEEL - GLOBE VALVE

FORGED STEEL - CHECK VALVE