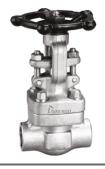

# **GATE, GLOBE & CHECK - GGC**

| DESCRIPTION  | SIZES<br>(INCHES) | PRESSURE RATING                          | MATERIAL OF CONSTRUCTION                         | END<br>CONNECTION                   |
|--------------|-------------------|------------------------------------------|--------------------------------------------------|-------------------------------------|
| CAST STEEL   | 2 TO 42           | 150#, 300#, 600#,<br>900#, 1500# & 2500# | WCB, WC6, WC9, CF8, CF8M, CF3M, LCB, C12A, etc., | FLANGED,<br>BUTT WELD               |
| FORGED STEEL | ½ TO 2            | 800#, 1500#<br>& 2500#                   | A105, F304, F316, F316L,<br>LF2, F11, F22, etc., | THREADED, SOCKET<br>WELD, BUTT WELD |

**CAST STEEL - GATE VALVE** 

**CAST STEEL - GLOBE VALVE** 

**CAST STEEL - CHECK VALVE** 

**FORGED STEEL - GATE VALVE** 

FORGED STEEL - GLOBE VALVE

FORGED STEEL - CHECK VALVE