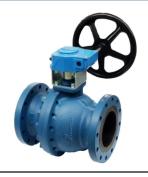

# **GATE, GLOBE & CHECK - GGC**

| DESCRIPTION  | SIZES<br>(INCHES) | PRESSURE RATING                          | MATERIAL OF CONSTRUCTION                         | END<br>CONNECTION                   |
|--------------|-------------------|------------------------------------------|--------------------------------------------------|-------------------------------------|
| CAST STEEL   | 2 TO 42           | 150#, 300#, 600#,<br>900#, 1500# & 2500# | WCB, WC6, WC9, CF8, CF8M, CF3M, LCB, C12A, etc., | FLANGED,<br>BUTT WELD               |
| FORGED STEEL | ½ TO 2            | 800#, 1500#<br>& 2500#                   | A105, F304, F316, F316L,<br>LF2, F11, F22, etc., | THREADED, SOCKET<br>WELD, BUTT WELD |

**CAST STEEL - GATE VALVE** 

**CAST STEEL - GLOBE VALVE** 

**CAST STEEL - CHECK VALVE** 

**FORGED STEEL - GATE VALVE** 

FORGED STEEL - GLOBE VALVE

FORGED STEEL - CHECK VALVE