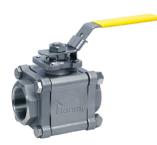

## **BALL**

| DESCRIPTION                              | SIZES<br>(INCHES) | PRESSURE<br>RATING   | MATERIAL OF CONSTRUCTION            | END<br>CONNECTION        |
|------------------------------------------|-------------------|----------------------|-------------------------------------|--------------------------|
| SINGLE PIECE - FLOATING -<br>CAST STEEL  | ½ TO 2            | 150# & 300#          | WCB and CF8M                        | FLANGED                  |
| TWO PIECE - FLOATING -<br>CAST STEEL     | ½ TO 10           | 150#, 300#<br>& 600# | WCB, CF8, CF8M,<br>CF3M, LCB, etc., | FLANGED                  |
| THREE PIECE - FLOATING -<br>FORGED STEEL | ½ TO 2            | 800#                 | A105, F304, F316,<br>F316L, etc.,   | SOCKET WELD,<br>THREADED |
| TWO PIECE - TRUNNION -<br>CAST STEEL     | 2 TO 16           | 150#, 300#<br>& 600# | WCB, CF8, CF8M,<br>CF3M, LCB, etc., | FLANGED                  |

SINGLE PIECE - FLOATING - BALL

TWO PIECE - FLOATING - BALL

THREE PIECE - FLOATING - BALL

TRUNNION - BALL VALVE